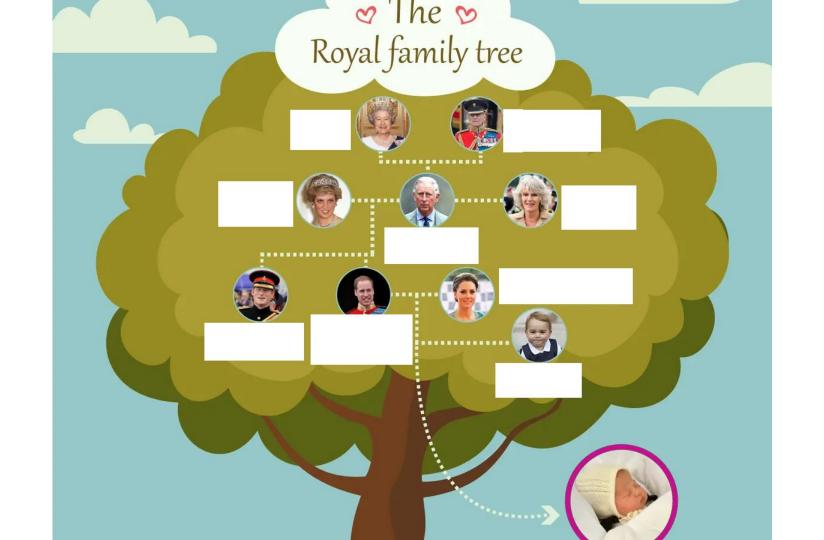

## The royal family tree

#### Family Members:

Prince William is Harry's BROTHER.
Princess Beatrice and Princess Eugenie are SISTERS.

The Duke of York is Princess Beatrice's FATHER. Lady Diana was William and Harry's MOTHER.

Louise, Eugenie, and Harry are COUSINS.
That is because their fathers are BROTHERS.
William and Zara are also COUSINS.
That is because their father and mother are SIBLINGS.

Sarah, the Duchess of York, is William's AUNT.
Her HUSBAND, the Duke of York, is William's UNCLE. His name is Andrew.
Edward, the Count of Wessex, is also his UNCLE.
His WIFE, the Countess of Wessex, is also William's AUNT. Her name is Sophie.

The Queen is Zara's GRAND-MOTHER.
The Duke of Edinburgh is her GRAND-FATHER.
The two together are her GRAND-PARENTS.
Zara is their GRAND-DAUGHTER.
William is their GRAND-SON.

Peter is Princess Anne's only SON.
Peter is Prince Charles's NEPHEW.
The baby, Savannah, is Peter and Autumn's DAUGHTER.
She is Zara's NIECE and Princess Anne's GRAND-CHILD.
She is the Queen's only GREAT-GRAND-CHILD
The Queen and Prince Philip are Savannah's GREAT-GRAND-PARENTS.

Lady Diana and Prince Charles got divorced in 1996.
Diana was Charles's EX-WIFE.
The Princess Royal also got divorced.
Mark Phillips is her EX-HUSBAND.
Both of them got re-married.
Camilla is William and Harry's STEP-MOTHER.
Timothy Laurence is Peter and Zara's STEP-FATHER.