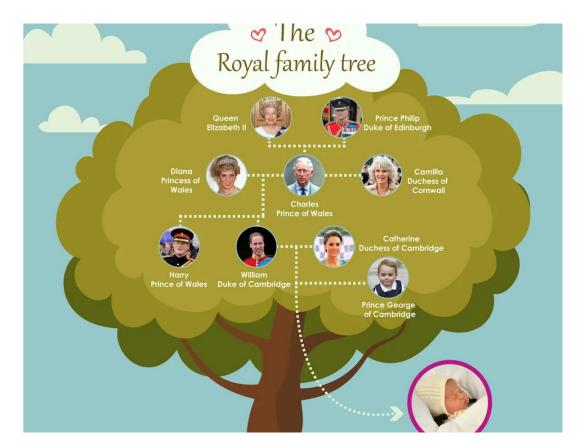

## The royal family tree

#### Family Members:

Prince William is Harry's BROTHER.
Princess Beatrice and Princess Eugenie are SISTERS.

The Duke of York is Princess Beatrice's FATHER. Lady Diana was William and Harry's MOTHER.

Louise, Eugenie, and Harry are COUSINS.
That is because their fathers are BROTHERS.
William and Zara are also COUSINS.
That is because their father and mother are SIBLINGS.

Sarah, the Duchess of York, is William's AUNT.
Her HUSBAND, the Duke of York, is William's UNCLE. His name is Andrew.
Edward, the Count of Wessex, is also his UNCLE.
His WIFE, the Countess of Wessex, is also William's AUNT. Her name is Sophie.

The Queen is Zara's GRAND-MOTHER.
The Duke of Edinburgh is her GRAND-FATHER.
The two together are her GRAND-PARENTS.
Zara is their GRAND-DAUGHTER.
William is their GRAND-SON.

Peter is Princess Anne's only SON.
Peter is Prince Charles's NEPHEW.
The baby, Savannah, is Peter and Autumn's DAUGHTER.
She is Zara's NIECE and Princess Anne's GRAND-CHILD.
She is the Queen's only GREAT-GRAND-CHILD
The Queen and Prince Philip are Savannah's GREAT-GRAND-PARENTS.

Lady Diana and Prince Charles got divorced in 1996.
Diana was Charles's EX-WIFE.
The Princess Royal also got divorced.
Mark Phillips is her EX-HUSBAND.
Both of them got re-married.
Camilla is William and Harry's STEP-MOTHER.
Timothy Laurence is Peter and Zara's STEP-FATHER.